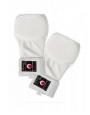

#### **10TH KYU TO 4TH KYU**

Gohon kumite jodan and chudan all the way. White gloves and mouthguard are compulsory.

#### **PROTECTION GEAR**

Transparent or white mouthguard and white, thick gloves are compulsory. In all kinds of kumite, groin and chest protection (for women) are optional. Body protection and foot/leg protection are not allowed. Rules about dogi see last page "info coaches".

#### **OBLIGATORY KUMITE**