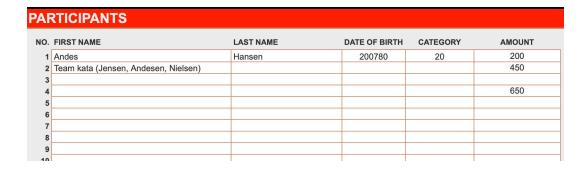

vej 391, 2950 Vedbæk, Tel. +45 45 89 17 11 Shobu Ippon Denmark receives a 20% discount on rooms. Use the discount code: event20 Rooms can be booked online at: www.hotelmarina.dk

#### **ORGANIZER**

Shobu Ippon Tournament is a collaboration between Shobu Ippon Denmark and Hørsholm Karate Club. You can contact Shobu Ippon Denmark via email: Shobuippondanmark@gmail.com



## REGISTRATION



#### **PRICE**

DKK 200,- Per category DKK 450,- TEAM KATA

### **DEADLINE**

Deadline for registration: February 15 - 2025

#### MAIL

Registration to be sent to: Shobuippondanmark@gmail.com

### **PAYMENT**

**Bank - Nordea** 

ACOUNT: 2670 9031617461 IBAN: DK09 2000 9031 6174 61

**BIC: NDEADKKK** 

Remember to write name/club & Shobu Ippon Tournament on the payment and registration

#### **EXAMPLE**





### **GENERAL RULES**



#### **RULES ON WEBSITE**

Kumite-rules on our website www.shobuippondanmark.dk - Organization - Shobu ippon rules

#### **INDIVIDUAL CLASSES**

- 08-11 year-olds may also compete in the following class: 12-13, but only in kata.
- 12-13 year-olds may also compete in the following class: 14-15, but only in kata.
- 14-15 year-olds may also compete in the following class: 16-17, but only in kata.
- 16-17 year-olds may also compete in the following class: 18-20, in both kata and kumite.
- 18-20 year-olds may also compete in the following class: 21-34, in both kata and kumite.
- 21-34 year-olds may only compete in this class.
- 35–44 year-olds may also compete in the following class: 21–34, in both kata and kumite.
- 45–54 years-olds may also compete in the followin