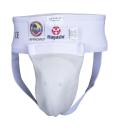

#### **PROTECTION GEAR**

Transparent or white mouthguard and white, thick gloves are compulsory. In all kinds of kumite, groin and chest protection (for women) are optional. Body protection and foot/leg protection are not allowed. Rules about dogi see last page "info coaches".

#### **ALLOWED PROTECTIVE GEAR**

**7 SHOBU IPPON TOURNAMENT** 