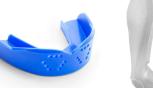

#### **10TH KYU TO 4TH KYU**

Gohon kumite jodan and chudan all the way. White gloves and mouthguard are compulsory.

#### **PROTECTION GEAR**

Transparent or white mouthguard and white, thick gloves are compulsory. In all kinds of kumite, groin and chest protection (for women) are optional. Body protection and foot/leg protection are not allowed. Rules about dogi see last page "info coaches".

#### **ALLOWED PROTECTIVE GEAR**

**7 SHOBU IPPON TOURNAMENT** 